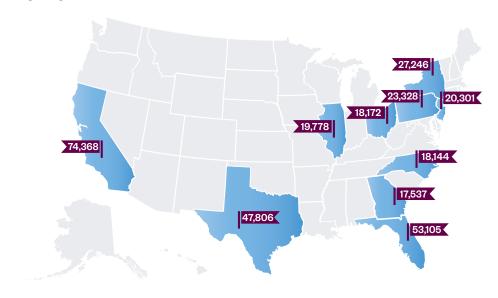

#### Top 10 States for International Nameplate Dealership Employment

## **Dealership Employment**

| State                       | No. of Dealership<br>Franchises | Dealership<br>Employment | Average Annual<br>Earnings<br>Per Employee | Total Dealership<br>Employee<br>Compensation |
|-----------------------------|---------------------------------|--------------------------|--------------------------------------------|----------------------------------------------|
| Alabama                     | 144                             | 7,128                    | \$81,692                                   | \$582,300,576                                |
| Alaska                      | 21                              | 768                      | \$78,364                                   | \$60,183,552                                 |
| Arizona                     | 160                             | 15,246                   | \$87,100                                   | \$1,327,926,600                              |
| Arkansas                    | 72                              | 3,195                    | \$73,320                                   | \$234,257,400                                |
| California                  | 972                             | 74,368                   | \$97,188                                   | \$7,227,677,184                              |
| Colorado                    | 160                             | 10,875                   | \$88,088                                   | \$957,957,000                                |
| Connecticut                 | 174                             | 8,262                    | \$85,852                                   | \$709,309,224                                |
| Delaware                    | 36                              | 2,010                    | \$76,804                                   | \$154,376,040                                |
| Florida                     | 620                             | 53,105                   | \$92,560                                   | \$4,915,398,800                              |
| Georgia                     | 266                             | 17,537                   | \$89,388                                   | \$1,567,597,356                              |
| Hawaii                      | 40                              | 2,255                    | \$86,164                                   | \$194,299,820                                |
| Idaho                       | 63                              | 3,339                    | \$77,896                                   | \$260,094,744                                |
| Illinois                    | 378                             | 19,778                   | \$78,780                                   | \$1,558,110,840                              |
| Indiana                     | 187                             | 8,778                    | \$74,412                                   | \$653,188,536                                |
| Iowa                        | 93                              | 3,431                    | \$73,840                                   | \$253,345,040                                |
| Kansas                      | 85                              | 3,572                    | \$71,916                                   | \$256,883,952                                |
| Kentucky                    | 109                             | 5,600                    | \$75,244                                   | \$421,366,400                                |
| Louisiana                   | 153                             | 7,315                    | \$75,452                                   | \$551,931,380                                |
| Maine                       | 66                              | 2,650                    | \$78,104                                   | \$206,975,600                                |
| Maryland                    | 218                             | 14,040                   | \$84,968                                   | \$1,192,950,720                              |
| Massachusetts               | 244                             | 12,650                   | \$96,044                                   | \$1,214,956,600                              |
| Michigan                    | 228                             | 9,462                    | \$81,900                                   | \$774,937,800                                |
| Minnesota                   | 124                             | 6,728                    | \$73,164                                   | \$492,247,392                                |
| Mississippi                 | 81                              | 3,724                    | \$69,264                                   | \$257,939,136                                |
| Missouri                    | 152                             | 7,965                    | \$75,088                                   | \$598,075,920                                |
| Montana                     | 40                              | 1,634                    | \$75,088                                   | \$122,693,792                                |
| Nebraska                    | 54                              | 2,352                    | \$72,124                                   | \$169,635,648                                |
| Nevada                      | 66                              | 6,080                    | \$96,252                                   | \$585,212,160                                |
| lew Hampshire               | 91                              | 3,871                    | \$97,708                                   | \$378,227,668                                |
| New Jersey                  | 324                             | 20,301                   | \$97,084                                   | \$1,970,902,284                              |
| New Mexico                  | 64                              | 3,248                    | \$76,128                                   | \$247,263,744                                |
| New York                    | 535                             | 27,246                   | \$88,868                                   | \$2,421,297,528                              |
| North Carolina              | 320                             | 18,144                   | \$81,536                                   | \$1,479,389,184                              |
| North Dakota                | 31                              | 1,155                    | \$70,824                                   | \$81,801,720                                 |
| Ohio                        | 368                             | 18,172                   | \$77,064                                   | \$1,400,407,008                              |
| Oklahoma                    | 90                              | 4,510                    | \$74,724                                   | \$337,005,240                                |
| Oregon                      | 138                             | 7,493                    | \$80,704                                   | \$604,715,072                                |
| Pennsylvania                | 497                             | 23,328                   | \$73,164                                   | \$1,706,769,792                              |
| Rhode Island                | 497                             | 23,328                   | \$73,164                                   |                                              |
| South Carolina              | 156                             | 8,866                    | \$81,848                                   | \$172,758,040<br>\$725,664,368               |
| South Dakota                | 26                              |                          | \$73,060                                   | \$70,795,140                                 |
|                             |                                 | 969                      |                                            |                                              |
| Tennessee<br>Texas          | 194                             | 10,880<br>47,806         | \$86,008<br>\$90,948                       | \$935,767,040                                |
| Utah                        | 77                              | 5,304                    | \$90,948<br>\$77,844                       | \$4,347,860,088<br>\$412,884,576             |
|                             |                                 |                          |                                            |                                              |
| Vermont                     | 40                              | 1,260                    | \$76,804                                   | \$96,773,040                                 |
| Virginia                    | 278                             | 17,085                   | \$80,964                                   | \$1,383,269,940                              |
| Washington<br>West Virginia | 212                             | 13,580                   | \$85,488                                   | \$1,160,927,040                              |
|                             | 77                              | 2,867                    | \$64,948                                   | \$186,205,916                                |
| Wisconsin                   | 185                             | 7,500                    | \$67,236                                   | \$504,270,000                                |
| Wyoming                     | 19                              | 756                      | \$69,628                                   | \$52,638,768                                 |