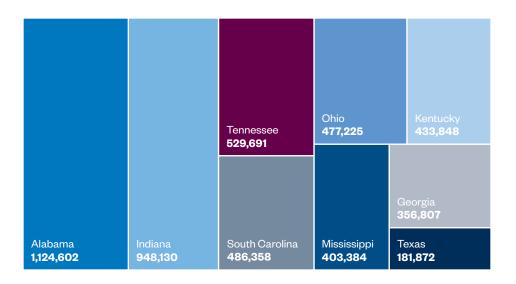

## 4.9 Million Vehicles Were Produced Across Nine States in 2023

#### **Trade Supports Jobs in Manufacturing States**

| State                   | Total Jobs                        | 2023 Production | Models Exported                                                                                                                                                                                                                                                                                      |  |  |
|-------------------------|-----------------------------------|-----------------|------------------------------------------------------------------------------------------------------------------------------------------------------------------------------------------------------------------------------------------------------------------------------------------------------|--|--|
| Alabama                 | 88,947                            | 1,124,602       | Honda: Odyssey, Passport, Pilot, Ridgeline Hyundai: Elantra, Genesis GV70, Genesis Electrified GV70, Santa Cruz, Santa Fe Mazda: CX-50 Mercedes-Benz: EQE SUV, EQS SUV, Mercedes- Maybach EQS SUV, GLE Coupe, GLE SUV, GLS SUV, Mercedes-Maybach GLS SUV Toyota: Corolla Cross, Corolla Cross Hybrid |  |  |
| Georgia                 | 70,616                            | 356,807         | Kia: K5, Sorento, Sportage, Telluride                                                                                                                                                                                                                                                                |  |  |
| Indiana 124,135 948,130 |                                   | 948,130         | Honda: Civic, CR-V, CR-V Hybrid Subaru: Ascent, Crosstrek, Legacy, Outback Toyota: Grand Highlander, Grand Highlander Hybrid, Highlander, Highlander Hybrid, Sienna Hybrid, Lexus TX, Lexus TX Hybrid, Lexus TX PHEV                                                                                 |  |  |
| Kentucky                | entucky 72,268 433,848            |                 | Toyota: Camry, Camry Hybrid, Lexus ES, Lexus ES Hybr                                                                                                                                                                                                                                                 |  |  |
| Mississippi             | <b>Mississippi</b> 30,830 403,384 |                 | Nissan: Altima, Frontier, Titan<br>Toyota: Corolla                                                                                                                                                                                                                                                   |  |  |
| Ohio                    | 165,075                           | 477,225         | Honda: Accord, Accord Hybrid, CR-V, CR-V Hybrid,<br>Acura Integra, Acura MDX, Acura RDX, Acura TLX                                                                                                                                                                                                   |  |  |
| South<br>Carolina       | 80,526                            | 486,358         | BMW: X3, X3 PHEV, X4, X5, X5 PHEV, X6, X7, XM PHEV Volvo: S60                                                                                                                                                                                                                                        |  |  |
| Tennessee               | 116,676                           | 529,691         | Nissan: LEAF, Murano, Pathfinder, Rogue, Infiniti QX60<br>Volkswagen: Atlas, Atlas Cross Sport, ID.4                                                                                                                                                                                                 |  |  |
| Texas                   | 149,161                           | 181,872         | Toyota: Sequoia, Tundra, Tundra Hybrid                                                                                                                                                                                                                                                               |  |  |