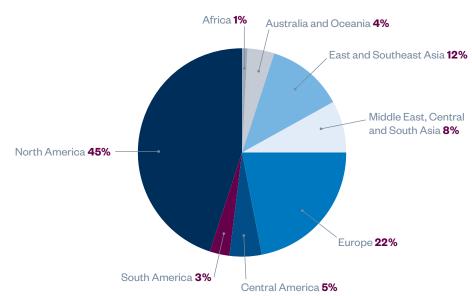

## **Top Export Markets**

| Rank | Exports                    | Total Volume |  |
|------|----------------------------|--------------|--|
| 1    | Canada                     | 190,207      |  |
| 2    | European Union*            | 101,968      |  |
| 3    | Mexico                     | 60,541       |  |
| 4    | Gulf Cooperation Council** | 41,095       |  |
| 5    | South Korea                | 30,499       |  |
| 6    | China                      | 23,885       |  |
| 7    | Australia                  | 19,082       |  |
| 8    | Puerto Rico                | 18,119       |  |
| 9    | United Kingdom             | 11,490       |  |
| 10   | Colombia                   | 5,634        |  |
| 11   | Japan                      | 5,020        |  |
| 12   | Switzerland                | 4,526        |  |
| 13   | Brazil                     | 3,590        |  |
| 14   | Thailand                   | 3,350        |  |
| 15   | Netherlands                | 2,907        |  |
| 16   | Peru                       | 2,877        |  |
| 17   | Chile                      | 2,656        |  |
| 18   | New Zealand                | 2,389        |  |
| 19   | Dominican Republic         | 2,292        |  |
| 20   | South Africa               | 2,257        |  |