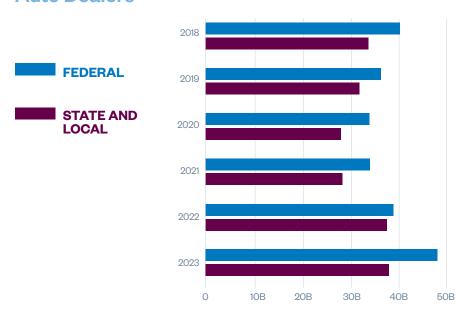

#### Billions of Dollars in Federal, State and Local Taxes Are Generated by International Automakers and Auto Dealers