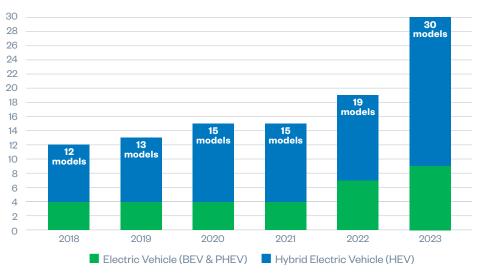

30 green vehicle models\* were produced in America in 2023

4 battery electric vehicle (BEV) models produced in America in 2023

21 hybrid models produced in America in 2023

5

5 plug-in hybrid electric vehicle (PHEV) models produced in America in 2023

\*Advanced technology vehicles (green) include all battery electric vehicles (BEV), hybrid electric vehicles (HEV), plug-in hybrid electric vehicles (PHEV), and fuel cell vehicles (FCEV).

## Green Vehicle Models Produced in the U.S. Have Increased 58% Since 2018

Source: Model counts based on Wards Automotive Production Data 2018-2023.

Vehicles are made, built, or manufactured in the United States using domestic and globally sourced parts.