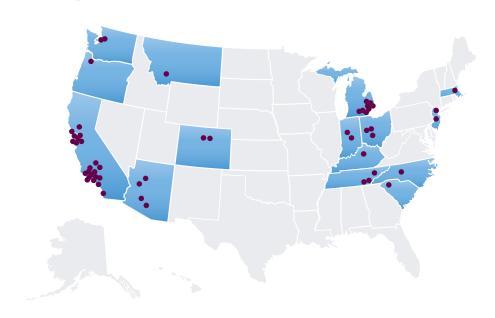

## 13 States with International Automaker Manufacturing Facilities

Vehicles are made, built, or manufactured in the United States using domestic and globally sourced parts.

## 4.9 Million Vehicles Were Produced Across Nine States in 2023