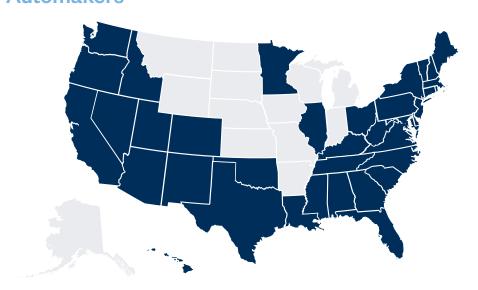

The Majority of New Vehicles Sold in 38 States and Washington, D.C. are Made by International Automakers

Vehicles are made, built, or manufactured in the United States using domestic and globally sourced parts.

# **U.S. New Vehicle Sales**

| State                          | Total Sales Volume | Int'l Automakers Sales* | Int'l Automakers<br>Market Share |
|--------------------------------|--------------------|-------------------------|----------------------------------|
| Alabama                        | 196,050            | 111,346                 | 57%                              |
| Alaska                         | 25,489             | 11,894                  | 47%                              |
| Arizona                        | 356,790            | 189,214                 | 53%                              |
| Arkansas                       | 111,263            | 54,040                  | 49%                              |
| California                     | 1,765,705          | 1,126,407               | 64%                              |
| Colorado                       | 271,908            | 156,675                 | 58%                              |
| Connecticut                    | 148,035            | 105,505                 | 71%                              |
| Delaware                       | 47,732             | 26,945                  | 56%                              |
| District of Columbia           | 16,967             | 12,267                  | 72%                              |
| Florida                        | 1,329,464          | 855,855                 | 64%                              |
| Georgia                        | 460,308            | 266,618                 | 58%                              |
| Hawaii                         | 72,250             | 46,128                  | 64%                              |
| Idaho                          | 69,045             | 36,416                  | 53%                              |
| Illinois                       | 526,737            | 300,845                 | 57%                              |
| Indiana                        | 243,394            | 115,127                 | 47%                              |
| lowa                           | 122,012            | 49,097                  | 40%                              |
| Kansas                         | 95,057             | 46,593                  | 49%                              |
| Kentucky                       | 142,775            | 75,723                  | 53%                              |
| Louisiana                      | 194,527            | 97,645                  | 50%                              |
| Maine                          | 64,679             | 35,701                  | 55%                              |
| Maryland                       | 276,996            | 177.566                 | 64%                              |
| Massachusetts                  | 313,489            | 211,048                 | 67%                              |
| Michigan                       | 526,713            | 125,688                 | 24%                              |
| Minnesota                      | 233,878            | 117,057                 | 50%                              |
| Mississippi                    | 106,207            | 59,885                  | 56%                              |
| Missouri                       | 289,161            | 120,075                 | 42%                              |
| Montana                        | 59,245             | 25,005                  | 42%                              |
| Nebraska                       | 81,942             | 34,830                  | 43%                              |
| Nevada                         | 134,198            | 79,935                  | 60%                              |
| New Hampshire                  | 89,661             | 51,096                  | 57%                              |
| New Jersey                     | 509,233            | 334,585                 | 66%                              |
| New Mexico                     | 77,486             | 40,234                  | 52%                              |
| New York                       | 854,592            | 543,108                 | 64%                              |
| North Carolina                 | 427,900            | 257,425                 | 60%                              |
| North Dakota                   | 38,160             | 12,082                  | 32%                              |
| Ohio                           | 518,999            | 281,292                 | 54%                              |
| Oklahoma                       |                    |                         | 51%                              |
| Oregon                         | 501,654<br>155,067 | 255,573<br>98,020       | 63%                              |
| Pennsylvania                   | 552,797            | 331,790                 | 60%                              |
| Rhode Island                   |                    | ,                       | 67%                              |
| South Carolina                 | 48,352             | 32,415                  | 60%                              |
| South Carolina<br>South Dakota | 214,109            | 128,764                 | 35%                              |
| _                              | 37,916             | 13,408                  | 000/                             |
| Tennessee                      | 289,217            | 172,218                 | 60%                              |
| Texas                          | 1,488,669          | 777,699                 | 52%                              |
| Utah                           | 148,451            | 74,926                  | 50%                              |
| Vermont                        | 39,749             | 23,269                  | 59%                              |
| Virginia                       | 341,249            | 217,232                 | 64%                              |
| Washington                     | 282,925            | 183,173                 | 65%                              |
| West Virginia                  | 72,979             | 41,534                  | 57%                              |
| Wisconsin                      | 224,574            | 110,652                 | 49%                              |
| Wyoming                        | 22,775             | 9,039                   | 40%                              |