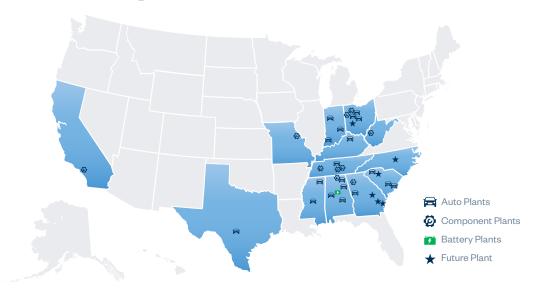

## 13 States with International Automaker Manufacturing Facilities

Vehicles are made, built, or manufactured in the United States using domestic and globally sourced parts.

## **Manufacturing Facilities**

| State       | Automaker         | Facility Name                                           | City             | Production<br>Start | Vehicles/<br>Components<br>Produced                                                                                                                      |
|-------------|-------------------|---------------------------------------------------------|------------------|---------------------|----------------------------------------------------------------------------------------------------------------------------------------------------------|
|             | Honda             | Honda Alabama<br>Auto Plant                             | Lincoln          | 2001                | Odyssey, Passport, Pilot,<br>Ridgeline, V-6 engines                                                                                                      |
|             | Hyundai           | Hyundai Motor<br>Manufacturing<br>Alabama               | Montgomery       | 2005                | Elantra, Genesis GV70,<br>Genesis Electrified GV70,<br>Santa Cruz, Santa Fe,<br>Tucson                                                                   |
|             | Mazda-<br>Toyota  | Mazda Toyota<br>Manufacturing,<br>U.S.A., Inc.          | Huntsville       | 2021                | Mazda CX-50, Toyota<br>Corolla Cross, Toyota<br>Corolla Cross Hybrid                                                                                     |
| Alabama     | Mercedes-<br>Benz | Mercedes-Benz U.S. International, Inc.                  | Vance            | 1995                | EQE SUV**, EQS SUV**,<br>Mercedes-Maybach EQS<br>SUV**, GLE Coupe**,<br>GLE SUV**, GLS SUV**,<br>Mercedes-Maybach GLS<br>SUV**                           |
|             | Mercedes-<br>Benz | Mercedes-Benz U.S. International, Inc.                  | Woodstock        | 2022                | Electric vehicle batteries                                                                                                                               |
|             | Toyota            | Toyota Motor<br>Manufacturing,<br>Alabama               | Huntsville       | 2001                | 4-cylinder, V-6, V-6 Turbo, and Hybrid engines                                                                                                           |
| California  | Toyota            | TABC, Inc.                                              | Long Beach       | 1972                | Current Tacoma model parts, Toyota service parts                                                                                                         |
|             | Honda             | Honda Transmission<br>Plant - Georgia                   | Tallapoosa       | 2006                | Transmissions                                                                                                                                            |
|             | Hyundai           | Hyundai-LG Energy<br>Solution Electric<br>Battery Plant | Bryan<br>County  | 2025                | Electric vehicle<br>batteries                                                                                                                            |
| Georgia     | Hyundai           | Hyundai Motor Group<br>Metaplant America                | Bryan<br>County  | 2025                | Electric vehicles                                                                                                                                        |
|             | Hyundai           | Hyundai-SK Innovation Electric Battery Plant            | Bartow<br>County | 2025                | Electric vehicle<br>batteries                                                                                                                            |
|             | Kia               | Kia Georgia                                             | West Point       | 2009                | K5, Sorento, Sportage,<br>Telluride                                                                                                                      |
|             | Honda             | Honda Indiana<br>Auto Plant                             | Greensburg       | 2008                | Civic, CR-V, CR-V Hybrid                                                                                                                                 |
|             | Subaru            | Subaru of Indiana<br>Automotive, Inc.                   | Lafayette        | 1989                | Ascent, Crosstrek,<br>Legacy, Outback                                                                                                                    |
| Indiana     | Toyota            | Toyota Motor<br>Manufacturing,<br>Indiana               | Princeton        | 1996                | Grand Highlander, Grand<br>Highlander Hybrid,<br>Highlander, Highlander<br>Hybrid, Sienna Hybrid,<br>Lexus TX, Lexus TX<br>Hybrid, Lexus TX PHEV         |
| Kentucky    | Toyota            | Toyota Motor<br>Manufacturing,<br>Kentucky              | Georgetown       | 1986                | Camry, Camry Hybrid,<br>RAV4 Hybrid, Lexus ES,<br>Lexus ES Hybrid,<br>4-cylinder and V-6 engines,<br>powertrain parts, hydrogen<br>and fuel cell modules |
|             | Nissan            | Nissan Canton Vehicle<br>Assembly Plant                 | Canton           | 2003                | Altima, Frontier, Titan,<br>Titan XD                                                                                                                     |
| Mississippi | Toyota            | Toyota Motor<br>Manufacturing,<br>Mississippi           | Blue Springs     | 2007                | Corolla                                                                                                                                                  |

| State             | Automaker         | Facility Name                                       | acility Name City |      | Vehicles/<br>Components<br>Produced                                               |  |
|-------------------|-------------------|-----------------------------------------------------|-------------------|------|-----------------------------------------------------------------------------------|--|
| Missouri          | Toyota            | Toyota Motor<br>Manufacturing, Missour              | Troy              | 1990 | Cylinder heads                                                                    |  |
| North<br>Carolina | Toyota            | Toyota Battery Manufacturing, North Carolina        | Liberty           | 2025 | Electric vehicle batteries                                                        |  |
|                   | Honda             | Honda Anna<br>Engine Plant                          | Anna              | 1985 | 4-cylinder and V-6 engines                                                        |  |
|                   | Honda             | Honda East Liberty<br>Auto Plant                    | East Liberty      | 1989 | CR-V, CR-V Hybrid,<br>Acura MDX, Acura RDX                                        |  |
|                   | Honda             | Honda and LG Energy<br>Solution JV Battery<br>Plant | Jeffersonville    | 2025 | Electric vehicle batteries                                                        |  |
| Ohio              | Honda             | Honda Marysville<br>Auto Plant                      | Marysville        | 1982 | Accord Sedan,<br>Accord Hybrid, Acura<br>Integra, Acura TLX                       |  |
|                   | Honda             | Honda Performance<br>Manufacturing Center           | Marysville        | 2016 | Acura PMC Edition<br>Models, CR-V e:FCEV                                          |  |
|                   | Honda             | Honda Transmission<br>Plant - Ohio                  | Russells Point    | 1996 | Transmissions, gears, four-wheel-drive components, hybrid-electric systems        |  |
|                   | BMW               | BMW Manufacturing<br>Corp, LLC                      | Greer             | 1994 | X3, X3 PHEV, X4, X5,<br>X5 PHEV, X6, X7, XM<br>PHEV                               |  |
| South<br>Carolina | BMW               | BMW Manufacturing Corp, LLC                         | Woodruff          | 2030 | Electric vehicle battery assembly                                                 |  |
|                   | Mercedes-<br>Benz | Mercedes-Benz Vans,                                 | Ladson            | 2006 | eSprinter Vans**,<br>Sprinter Cargo**,<br>SprinterCrew**,<br>Sprinter Passenger** |  |
|                   | Volvo Cars        | Volvo Car U.S.<br>Operations                        | Ridgeville        | 2018 | S60 PHEV,<br>S60 Sedan                                                            |  |
|                   | Nissan            | INFINITI Decherd<br>Powertrain Plant                | Decherd           | 2014 | Engines                                                                           |  |
|                   | Nissan            | Nissan Decherd<br>Powertrain Plant                  | Decherd           | 1997 | Engines, crankshaft<br>forgings, cylinder block<br>castings                       |  |
| Tennessee         | Nissan            | Nissan Smyrna Vehicl<br>Assembly Plant              | Smyrna            | 1983 | LEAF, Murano,<br>Pathfinder, Rogue,<br>Infiniti QX60                              |  |
|                   | Toyota            | Toyota Motor<br>Manufacturing,<br>Tennessee         | Jackson           | 2003 | Cylinder blocks,<br>automatic<br>transmission parts                               |  |
|                   | Volkswagen        | Volkswagen<br>Chattanooga<br>Assembly Plant         | Chattanooga       | 2010 | Atlas, Atlas Cross<br>Sport, ID.4                                                 |  |
| Texas             | Toyota            | Toyota Motor<br>Manufacturing, Texas                | San Antonio       | 2003 | Sequoia, Tundra,<br>Tundra Hybrid                                                 |  |
| West<br>Virginia  | Toyota            | Toyota Motor<br>Manufacturing,<br>West Virginia     | Buffalo           | 1996 | Automatic<br>transmissions,<br>4-cylinder engines                                 |  |