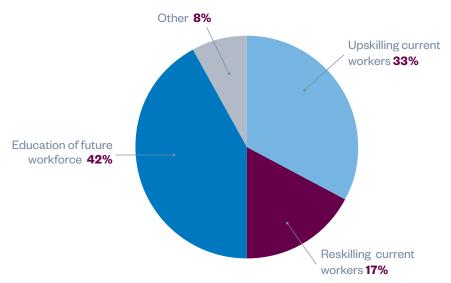

## **Workforce Development**

By investing in our talented employees through workforce development programs and other expanded opportunities for growth, international automakers are preparing our people today to meet the challenges of tomorrow.

36 states with workforce development programs

337

337 workforce development programs offered by international automakers and partners

**75**%

75% of companies' external workforce partnerships focus on educating future workforce

75% of companies' programs focus on upskilling and reskilling current workforce

91% of companies' internal workforce programs focus on addressing current workforce shortages

Source: The 2024 Autos Drive America Workforce Development Survey

#### **Workforce Development Investment Priorities**