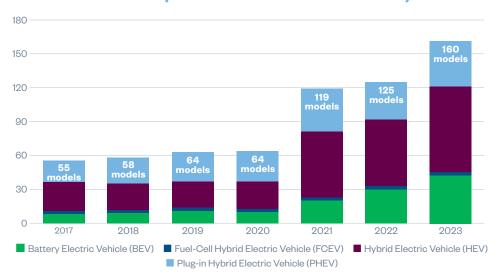

# International Automakers are Offering More **Green Vehicle Options to Consumers Every Year**

Source: Wards Automotive, U.S. New Vehicle Sales by Model and Powertrain, 2017-2022

Vehicles are made, built, or manufactured in the United States using domestic and globally sourced parts.

1.8 million new green vehicles\* sold in 2023

160 international automaker green vehicle models offered to U.S. consumers in 2023

60%

60% of U.S. market share green vehicles sold in 2023

88% of U.S. hybrid sales (76 models offered)

**27%** 

100%

**49**%

27% of U.S. battery electric vehicle (BEVs) sales (42 models offered)

100% of U.S. hydrogen fuel cell electric vehicle (FCEVs) sales (2 models offered)

49% of U.S. plug-in hybrid electric vehicle (PHEVs) sales (40 models offered)