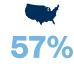

#### **U.S. Vehicle Sales**

U.S. sales of vehicles produced by international automakers made up more than half of the market share of all U.S. new vehicle sales in 2023. These sales represent not only vehicles sold, but jobs supported throughout the entire U.S.

8.7 million new vehicles sold in 2023

57% market share of U.S. new vehicle sales in 2023

sold by dealerships in 2023

\$71B \$71 billion in parts and services

ID d

\$4.4B

\$4.4 billion in advertising expenditures by dealerships in 2023