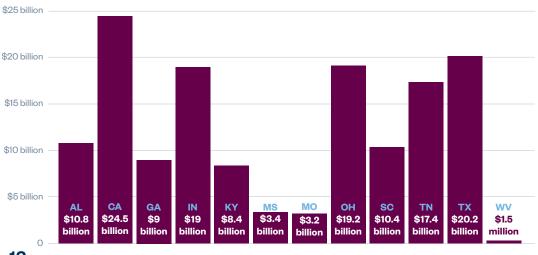

## International Automakers and Auto Dealers Contributed Billions of Dollars to Gross State Product in 2023

#### Billions of Dollars in Federal, State and Local Taxes Are Generated by International Automakers and Auto Dealers