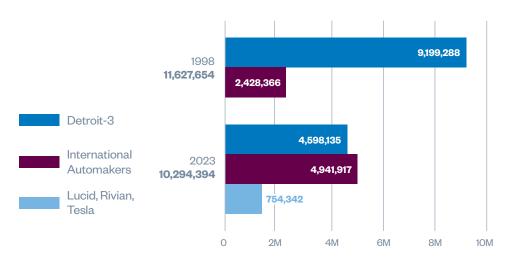

As President & CEO of Autos Drive America, the leading voice for international automakers in the United States, I'm proud to report that our members reached a pivotal milestone last year: In 2023, for the first time ever, international automakers produced more light vehicles in the U.S. than the Detroit-3. This exciting achievement is not only because of the quality vehicles our members produce, it's a testament to the dedication of our workforce, the support of our communities, and the commitment of the automakers who have made the U.S. their home.

# International Automakers Have Increased Their U.S. Production by More Than 85% Over the Past 25 Years

Source: Production data from WardsAuto InfoBank for BMW Group, Honda, Hyundai, Kia, Mazda, Mercedes-Benz, Mitsubishi Motors, Nissan, Subaru, Toyota, Volkswagen Group, and Volvo Cars.